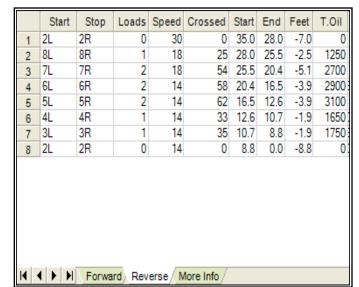

| 2 51<br>3 61<br>4 71<br>5 21         | 5L<br>6L<br>7L<br>2L | 2R<br>5R<br>6R<br>7R<br>2R | 1<br>2<br>2<br>2 | 14<br>14<br>18 | 37<br>62 | 0.0  | 0.0<br>3.9 | 0.0<br>3.9 | 1,850<br>3100 |
|--------------------------------------|----------------------|----------------------------|------------------|----------------|----------|------|------------|------------|---------------|
| 3 6<br>4 7<br>5 2                    | 3L<br>7L<br>2L       | 6R<br>7R                   | 2                |                |          | 0.0  | 3.9        | 3.9        | 3100          |
| 4 7<br>5 2                           | 7L<br>2L             | 7R                         | _                | 18             |          |      |            |            |               |
| 5 2                                  | 2L                   |                            | 2                |                | 58       | 3.9  | 9.0        | 5.1        | 2900          |
|                                      |                      | 2R                         | _                | 18             | 54       | 9.0  | 14.1       | 5.1        | 2700          |
| 6 2                                  |                      | 211                        | 0                | 22             | 0        | 14.1 | 26.0       | 11.9       | 0             |
|                                      | 2L                   | 2R                         | 0                | 26             | 0        | 26.0 | 35.0       | 9.0        | 0             |
| I◀ ▶ ▶ Forward / Reverse / More Info |                      |                            |                  |                |          |      |            |            |               |