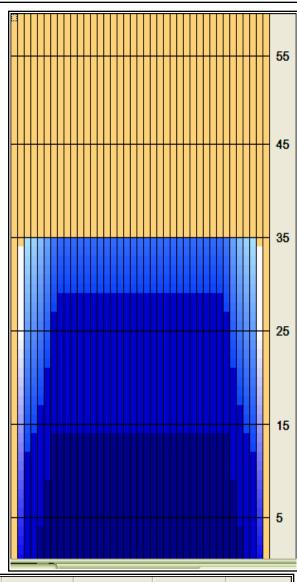

## **Kegel Sport Series - BOARDWALK**

Oil Per Board: 50 uL Oil Pattern Distance: 35 Feet Volume Oil Total: 23.9 mL Total Boards Crossed: 478 Boards

Forward Oil Total: 10.55 mL Reverse Oil Total: 13.35 mL
Forward Boards Crossed: 211 Boards Reverse Boards Crossed: 267 Boards

| Forward Oil  |
|--------------|
| Reverse Oil  |
| Combined Oil |
| Buff Area    |

**Conditioner: KEGEL** 

Arrow Zone Ratios

| Item       | 2-5L:16L-20 | 6-10L:16:-20 | 11-15L:16L-20 | 16L-20:20-16R | 16L-20:20-16R | 20-16R:15-11R | 20-16R:10-6R | 20-16R:5-2R |
|------------|-------------|--------------|---------------|---------------|---------------|---------------|--------------|-------------|
| ul Arrow   | 162.5       | 740          | 800           | 800           | 800           | 800           | 740          | 162.5       |
| Zone Ratio | 4.92        | 1.08         | 1             | 1             | 1             | 1             | 1.08         | 4.92        |