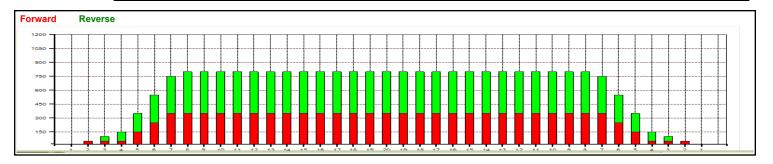

## **Kegel Sport Series - BOARDWALK**

Oil Per Board: 50 uL Oil Pattern Distance: 35 Feet Volume Oil Total: 23.9 mL Total Boards Crossed: 478 Boards

Forward Oil Total: 10.55 mL Reverse Oil Total: 13.35 mL
Forward Boards Crossed: 211 Boards Reverse Boards Crossed: 267 Boards