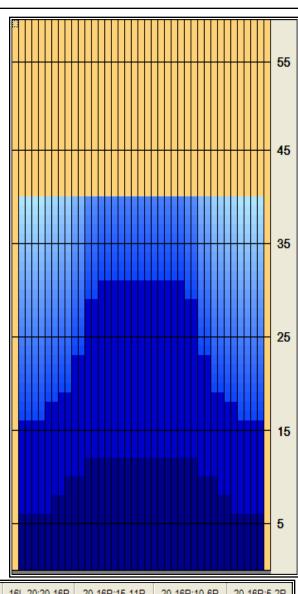

## **Kegel Sport Series - HIGHWAY TO HELL**

Oil Per Board: 50 uL Oil Pattern Distance: 40 Feet Volume Oil Total: 25.3 mL Total Boards Crossed: 506 Boards

Forward Oil Total: 10.75 mL Reverse Oil Total: 14.55 mL
Forward Boards Crossed: 215 Boards Reverse Boards Crossed: 291 Boards

| 2 70<br>3 90<br>4 12<br>5 20          | 7L<br>9L<br>12L<br>2L | 2R<br>7R<br>9R<br>12R<br>2R<br>2R | 4<br>1<br>1<br>1<br>0 | 14<br>14<br>14<br>18 | 148<br>27<br>23<br>17 | 0.0<br>5.9<br>7.8<br>9.7 | 5.9<br>7.8<br>9.7<br>12.2 | 5.9<br>1.9<br>1.9<br>2.5 | 7,400<br>1350<br>1150 |
|---------------------------------------|-----------------------|-----------------------------------|-----------------------|----------------------|-----------------------|--------------------------|---------------------------|--------------------------|-----------------------|
| 3 91<br>4 12<br>5 21                  | 9L<br>12L<br>2L       | 9R<br>12R<br>2R                   | 1 1 0                 | 14<br>18             | 23<br>17              | 7.8<br>9.7               | 9.7                       | 1.9                      | 1150                  |
| 4 12<br>5 21                          | 12L<br>2L             | 12R<br>2R                         | 1                     | 18                   | 17                    | 9.7                      |                           |                          |                       |
| 5 2                                   | 2L                    | 2R                                | 0                     |                      |                       |                          | 12.2                      | 2.5                      |                       |
|                                       |                       |                                   | _                     | 18                   |                       |                          |                           |                          | 850                   |
| 6 2                                   | 2L                    | 2R                                | 0                     |                      | 0                     | 12.2                     | 26.0                      | 13.8                     | 0                     |
|                                       |                       |                                   | •                     | 26                   | 0                     | 26.0                     | 40.0                      | 14.0                     | 0                     |
| I◀ ▼ ▶I Forward Reverse / More Info / |                       |                                   |                       |                      |                       |                          |                           |                          |                       |

| Forward Oil  |
|--------------|
| Reverse Oil  |
| Combined Oil |
| Buff Area    |

Stop Loads Speed Crossed Start End Feet T.Oil Start 2L 2R 0 30 0 40.0 30.0 -10.0 0 14R 1 18 30.0 27.5 -2.5 650 2 14L 13 12R 2 18 34 27.5 22.4 -5.1 1700 3 12L 10L 10R 2 14 42 22.4 18.5 -3.9 2100 4 8R 1 14 25 18.5 16.6 -1.9 1250 5 8L 6R 1 29 -1.9 1450 6L 14 16.6 14.7 6 2 7 2L 2R 14 74 14.7 10.8 -3.9 3700 2 8 2L 2R 10 74 10.8 8.0 -2.8 3700 0 9 2L 2R 10 0 8.0 0.0 -8.0

Arrow Zone Ratios

| Item       | 2-5L:16L-20 | 6-10L:16:-20 | 11-15L:16L-20 | 16L-20:20-16R | 16L-20:20-16R | 20-16R:15-11R | 20-16R:10-6R | 20-16R:5-2R |
|------------|-------------|--------------|---------------|---------------|---------------|---------------|--------------|-------------|
| ul Arrow   | 400         | 560          | 840           | 900           | 900           | 840           | 560          | 400         |
| Zone Ratio | 2.25        | 1.61         | 1.07          | 1             | 1             | 1.07          | 1.61         | 2.25        |

Track Zone Ratios

| Item             | 3L-7L:18L-18R        | 8L-12L:18L-18R      | 13L-17L:18L-18R     | 18L-18R:17R-13R      | 18L-18R:12R-8R      | 18L-18R:7R-3R        |
|------------------|----------------------|---------------------|---------------------|----------------------|---------------------|----------------------|
| Description      | Outside Track:Middle | Middle Track:Middle | Inside Track:Middle | MIddle: Inside Track | Middle:Middle Track | Middle:Outside Track |
| Track Zone Ratio | 2.09                 | 1.32                | 1.01                | 1.01                 | 1.32                | 2.09                 |