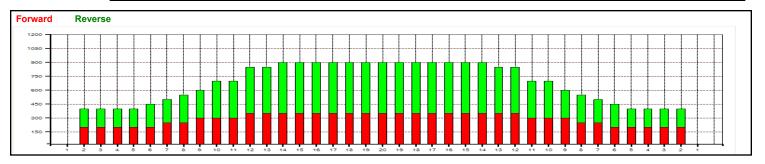

## **Kegel Sport Series - HIGHWAY TO HELL**

Oil Per Board: 50 uL Oil Pattern Distance: 40 Feet Volume Oil Total: 25.3 mL Total Boards Crossed: 506 Boards

Forward Oil Total: 10.75 mL Reverse Oil Total: 14.55 mL
Forward Boards Crossed: 215 Boards Reverse Boards Crossed: 291 Boards

| 2 70<br>3 90<br>4 12<br>5 20          | 7L<br>9L<br>12L<br>2L | 2R<br>7R<br>9R<br>12R<br>2R<br>2R | 4<br>1<br>1<br>1<br>0 | 14<br>14<br>14<br>18 | 148<br>27<br>23<br>17 | 0.0<br>5.9<br>7.8<br>9.7 | 5.9<br>7.8<br>9.7<br>12.2 | 5.9<br>1.9<br>1.9<br>2.5 | 7,400<br>1350<br>1150 |
|---------------------------------------|-----------------------|-----------------------------------|-----------------------|----------------------|-----------------------|--------------------------|---------------------------|--------------------------|-----------------------|
| 3 91<br>4 12<br>5 21                  | 9L<br>12L<br>2L       | 9R<br>12R<br>2R                   | 1 1 0                 | 14<br>18             | 23<br>17              | 7.8<br>9.7               | 9.7                       | 1.9                      | 1150                  |
| 4 12<br>5 21                          | 12L<br>2L             | 12R<br>2R                         | 1                     | 18                   | 17                    | 9.7                      |                           |                          |                       |
| 5 2                                   | 2L                    | 2R                                | 0                     |                      |                       |                          | 12.2                      | 2.5                      |                       |
|                                       |                       |                                   | _                     | 18                   |                       |                          |                           |                          | 850                   |
| 6 2                                   | 2L                    | 2R                                | 0                     |                      | 0                     | 12.2                     | 26.0                      | 13.8                     | 0                     |
|                                       |                       |                                   | •                     | 26                   | 0                     | 26.0                     | 40.0                      | 14.0                     | 0                     |
| I◀ ▼ ▶I Forward Reverse / More Info / |                       |                                   |                       |                      |                       |                          |                           |                          |                       |

| Forward Oil  |
|--------------|
| Reverse Oil  |
| Combined Oil |
| Buff Area    |

Stop Loads Speed Crossed Start End Feet T.Oil Start 2L 2R 0 30 0 40.0 30.0 -10.0 0 14R 1 18 30.0 27.5 -2.5 650 2 14L 13 12R 2 18 34 27.5 22.4 -5.1 1700 3 12L 10L 10R 2 14 42 22.4 18.5 -3.9 2100 4 8R 1 14 25 18.5 16.6 -1.9 1250 5 8L 6R 1 29 -1.9 1450 6L 14 16.6 14.7 6 2 7 2L 2R 14 74 14.7 10.8 -3.9 3700 2 8 2L 2R 10 74 10.8 8.0 -2.8 3700 0 9 2L 2R 10 0 8.0 0.0 -8.0