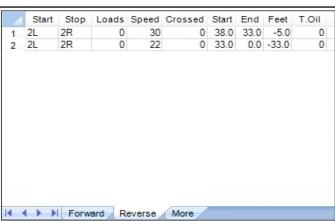

## Pure Evil #1

Oil Per Board: 50 uL Oil Pattern Distance: 38 Feet Volume Oil Total: 29.6 mL Total Boards Crossed: 592 Boards

Forward Oil Total: 29.6 mL
Forward Boards Crossed: 592 Boards

Reverse Oil Total: Reverse Boards Crossed: 0 mL 0 Boards