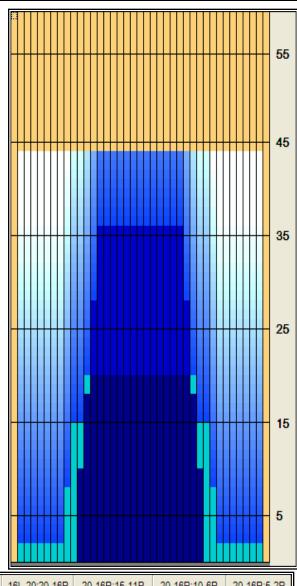

## **Kegel Recreation Series - HIGH STREET**

Oil Per Board: 50 uL Oil Pattern Distance: 44 Feet Volume Oil Total: 21.1 mL Total Boards Crossed: 422 Boards

Forward Oil Total: 10.85 mL Reverse Oil Total: 10.25 mL
Forward Boards Crossed: 217 Boards Reverse Boards Crossed: 205 Boards

| -                                    | 2L<br>9L | 2R  | 2 | 40 |    |      | End  | Feet | T.Oil |
|--------------------------------------|----------|-----|---|----|----|------|------|------|-------|
| 2                                    | 9L       |     | _ | 18 | 74 | 0.0  | 2.5  | 2.5  | 3,700 |
|                                      |          | 9R  | 2 | 18 | 46 | 2.5  | 7.6  | 5.1  | 2300  |
| 3                                    | 10L      | 10R | 3 | 18 | 63 | 7.6  | 15.2 | 7.6  | 3150  |
| 4                                    | 12L      | 12R | 2 | 18 | 34 | 15.2 | 20.3 | 5.1  | 1700  |
| 5                                    | 2L       | 2R  | 0 | 18 | 0  | 20.3 | 24.0 | 3.7  | 0     |
| 6                                    | 2L       | 2R  | 0 | 22 | 0  | 24.0 | 33.0 | 9.0  | 0     |
| 7                                    | 2L       | 2R  | 0 | 30 | 0  | 33.0 | 44.0 | 11.0 | 0     |
| I◀ ▼ ▶ N Forward Reverse / More Info |          |     |   |    |    |      |      |      |       |

| Forward Oil  |
|--------------|
| Reverse Oil  |
| Combined Oil |
| Buff Area    |

Conditioner: KEGEL

|   | Start | Stop | Loads | Speed | Crossed | Start | End  | Feet  | T.Oil |
|---|-------|------|-------|-------|---------|-------|------|-------|-------|
| 1 | 2L    | 2R   | 0     | 30    | 0       | 44.0  | 35.0 | -9.0  | 0     |
| 2 | 14L   | 14R  | 3     | 18    | 39      | 35.0  | 27.4 | -7.6  | 1950  |
| 3 | 13L   | 13R  | 4     | 18    | 60      | 27.4  | 17.2 | -10.2 | 3000  |
| 4 | 12L   | 12R  | 4     | 14    | 68      | 17.2  | 9.3  | -7.9  | 3400  |
| 5 | 11L   | 11R  | 2     | 10    | 38      | 9.3   | 6.5  | -2.8  | 1900  |
| 6 | 2L    | 2R   | 0     | 10    | 0       | 6.5   | 0.0  | -6.5  | 0     |
|   |       |      |       |       |         |       |      |       |       |