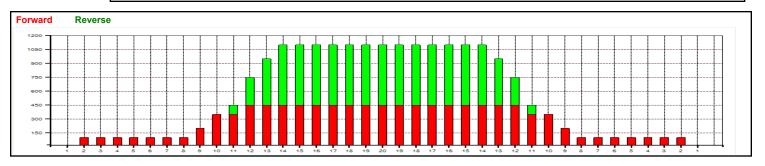

| -                                    | 2L<br>9L | 2R  | 2 | 40 |    |      | End  | Feet | T.Oil |
|--------------------------------------|----------|-----|---|----|----|------|------|------|-------|
| 2                                    | 9L       |     | _ | 18 | 74 | 0.0  | 2.5  | 2.5  | 3,700 |
|                                      |          | 9R  | 2 | 18 | 46 | 2.5  | 7.6  | 5.1  | 2300  |
| 3                                    | 10L      | 10R | 3 | 18 | 63 | 7.6  | 15.2 | 7.6  | 3150  |
| 4                                    | 12L      | 12R | 2 | 18 | 34 | 15.2 | 20.3 | 5.1  | 1700  |
| 5                                    | 2L       | 2R  | 0 | 18 | 0  | 20.3 | 24.0 | 3.7  | 0     |
| 6                                    | 2L       | 2R  | 0 | 22 | 0  | 24.0 | 33.0 | 9.0  | 0     |
| 7                                    | 2L       | 2R  | 0 | 30 | 0  | 33.0 | 44.0 | 11.0 | 0     |
| I◀ ▼ ▶ N Forward Reverse / More Info |          |     |   |    |    |      |      |      |       |

| Forward Oil  |
|--------------|
| Reverse Oil  |
| Combined Oil |
| Buff Area    |

Conditioner: KEGEL

|   | Start | Stop | Loads | Speed | Crossed | Start | End  | Feet  | T.Oil |
|---|-------|------|-------|-------|---------|-------|------|-------|-------|
| 1 | 2L    | 2R   | 0     | 30    | 0       | 44.0  | 35.0 | -9.0  | 0     |
| 2 | 14L   | 14R  | 3     | 18    | 39      | 35.0  | 27.4 | -7.6  | 1950  |
| 3 | 13L   | 13R  | 4     | 18    | 60      | 27.4  | 17.2 | -10.2 | 3000  |
| 4 | 12L   | 12R  | 4     | 14    | 68      | 17.2  | 9.3  | -7.9  | 3400  |
| 5 | 11L   | 11R  | 2     | 10    | 38      | 9.3   | 6.5  | -2.8  | 1900  |
| 6 | 2L    | 2R   | 0     | 10    | 0       | 6.5   | 0.0  | -6.5  | 0     |
|   |       |      |       |       |         |       |      |       |       |