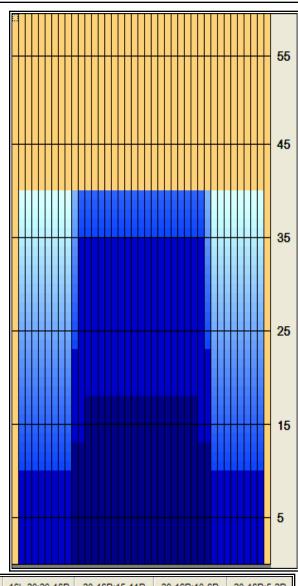

## **Kegel Recreation Series - WALL STREET**

Oil Per Board: 50 uL Oil Pattern Distance: 40 Feet Volume Oil Total: 19.7 mL Total Boards Crossed: 394 Boards

Forward Oil Total: 8.8 mL Reverse Oil Total: 10.9 mL Forward Boards Crossed: 176 Boards Reverse Boards Crossed: 218 Boards

|   | Start | Stop | Loads | Speed | Crossed | Start | End  | Feet | T.Oil |  |
|---|-------|------|-------|-------|---------|-------|------|------|-------|--|
| 1 | 2L    | 2R   | 1     | 18    | 37      | 0.0   | 0.0  | 0.0  | 1,850 |  |
| 2 | 10L   | 10R  | 3     | 18    | 63      | 0.0   | 7.6  | 7.6  | 3150  |  |
| 3 | 10L   | 10R  | 2     | 18    | 42      | 7.6   | 12.7 | 5.1  | 2100  |  |
| 4 | 12L   | 12R  | 2     | 18    | 34      | 12.7  | 17.8 | 5.1  | 1700  |  |
| 5 | 2L    | 2R   | 0     | 18    | 0       | 17.8  | 24.0 | 6.2  | 0     |  |
| 6 | 2L    | 2R   | 0     | 22    | 0       | 24.0  | 32.0 | 8.0  | 0     |  |
| 7 | 2L    | 2R   | 0     | 30    | 0       | 32.0  | 40.0 | 8.0  | 0     |  |
| I |       |      |       |       |         |       |      |      |       |  |
|   |       |      |       |       |         |       |      |      |       |  |