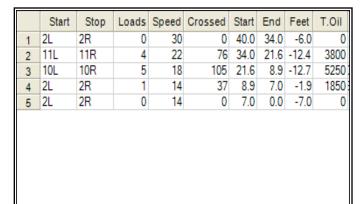

|   | Start | Stop | Loads | Speed | Crossed | Start | End  | Feet | T.Oil |  |
|---|-------|------|-------|-------|---------|-------|------|------|-------|--|
| 1 | 2L    | 2R   | 1     | 18    | 37      | 0.0   | 0.0  | 0.0  | 1,850 |  |
| 2 | 10L   | 10R  | 3     | 18    | 63      | 0.0   | 7.6  | 7.6  | 3150  |  |
| 3 | 10L   | 10R  | 2     | 18    | 42      | 7.6   | 12.7 | 5.1  | 2100  |  |
| 4 | 12L   | 12R  | 2     | 18    | 34      | 12.7  | 17.8 | 5.1  | 1700  |  |
| 5 | 2L    | 2R   | 0     | 18    | 0       | 17.8  | 24.0 | 6.2  | 0     |  |
| 6 | 2L    | 2R   | 0     | 22    | 0       | 24.0  | 32.0 | 8.0  | 0     |  |
| 7 | 2L    | 2R   | 0     | 30    | 0       | 32.0  | 40.0 | 8.0  | 0     |  |
| I |       |      |       |       |         |       |      |      |       |  |
|   |       |      |       |       |         |       |      |      |       |  |