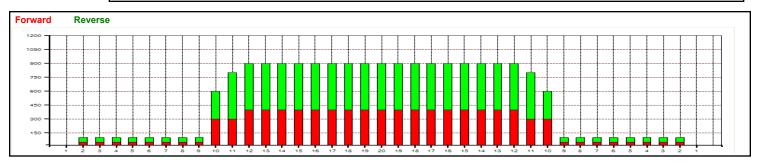

## **Kegel Recreation Series - WALL STREET**

Oil Per Board: 50 uL Oil Pattern Distance: 40 Feet Volume Oil Total: 19.7 mL Total Boards Crossed: 394 Boards

Forward Oil Total: 8.8 mL Reverse Oil Total: 10.9 mL Forward Boards Crossed: 176 Boards Reverse Boards Crossed: 218 Boards