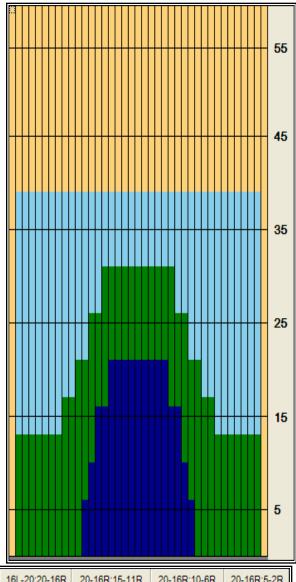

Arrow Zone Ratios

| Item       | 2-5L:16L-20 | 6-10L:16:-20 | 11-15L:16L-20 | 16L-20:20-16R | 16L-20:20-16R | 20-16R:15-11R | 20-16R:10-6R | 20-16R:5-2R |
|------------|-------------|--------------|---------------|---------------|---------------|---------------|--------------|-------------|
| ml Arrow   | 150         | 190          | 670           | 1050          | 1050          | 670           | 190          | 150         |
| Zone Ratio | 7           | 5.53         | 1.57          | 1             | 1             | 1.57          | 5.53         | 7           |