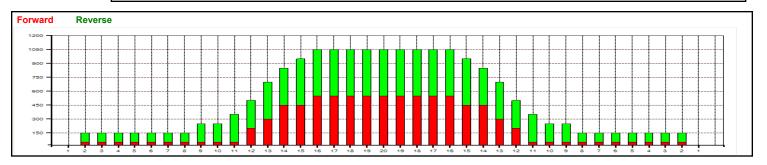

| Forward Oil  |
|--------------|
| Reverse Oil  |
| Combined Oil |

**Buff Area** 

| 2 15L 15R 2 18 22 30.0 24.9 -5.1 1100<br>3 13L 13R 2 18 30 24.9 19.8 -5.1 1500<br>4 11L 11R 2 14 38 19.8 15.9 -3.9 1900<br>5 9L 9R 2 14 46 15.9 12.0 -3.9 2300<br>6 2L 2R 2 14 74 12.0 8.1 -3.9 3700 |   | Start | Stop | Loads | Speed | Crossed | Start | End  | Feet | T.Oil |
|------------------------------------------------------------------------------------------------------------------------------------------------------------------------------------------------------|---|-------|------|-------|-------|---------|-------|------|------|-------|
| 3 13L 13R 2 18 30 24.9 19.8 -5.1 1500<br>4 11L 11R 2 14 38 19.8 15.9 -3.9 1900<br>5 9L 9R 2 14 46 15.9 12.0 -3.9 2300<br>6 2L 2R 2 14 74 12.0 8.1 -3.9 3700<br>7 2L 2R 0 14 0 8.1 0.0 -8.1 0         | 1 | 2L    | 2R   | 0     | 30    | 0       | 39.0  | 30.0 | -9.0 | 0     |
| 4 11L 11R 2 14 38 19.8 15.9 -3.9 1900 5 9L 9R 2 14 46 15.9 12.0 -3.9 2300 6 2L 2R 2 14 74 12.0 8.1 -3.9 3700 7 2L 2R 0 14 0 8.1 0.0 -8.1 0                                                           | 2 | 15L   | 15R  | 2     | 18    | 22      | 30.0  | 24.9 | -5.1 | 1100  |
| 5 9L 9R 2 14 46 15.9 12.0 -3.9 2300<br>6 2L 2R 2 14 74 12.0 8.1 -3.9 3700<br>7 2L 2R 0 14 0 8.1 0.0 -8.1 0                                                                                           | 3 | 13L   | 13R  | 2     | 18    | 30      | 24.9  | 19.8 | -5.1 | 1500  |
| 6 2L 2R 2 14 74 12.0 8.1 -3.9 3700<br>7 2L 2R 0 14 0 8.1 0.0 -8.1 0                                                                                                                                  | 4 | 11L   | 11R  | 2     | 14    | 38      | 19.8  | 15.9 | -3.9 | 1900  |
| 7 2L 2R 0 14 0 8.1 0.0 -8.1 0                                                                                                                                                                        | 5 | 9L    | 9R   | 2     | 14    | 46      | 15.9  | 12.0 | -3.9 | 2300  |
|                                                                                                                                                                                                      | 6 | 2L    | 2R   | 2     | 14    | 74      | 12.0  | 8.1  | -3.9 | 3700  |
| MI Al N. Sangari, Barrara Mara Info                                                                                                                                                                  | 7 | 2L    | 2R   | 0     | 14    | 0       | 8.1   | 0.0  | -8.1 | 0     |
|                                                                                                                                                                                                      |   |       |      |       |       |         |       |      |      |       |