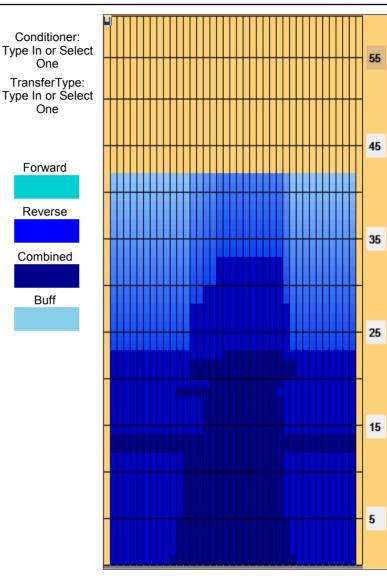

## Lt,-Med. Vol. House Pattern 22+mls.



Oil Pattern Distance: 42 Feet **Reverse Brush Drop:** Oil Per Board: 50 uL 33 Feet **Forward Oil Total: Reverse Oil Total:** 14.6 mL 8.15 mL **Volume Oil Total:** 22.75 mL Forward Boards Crossed: 292 Boards Reverse Boards Crossed: 163 Boards **Total Boards Crossed:** 455 Boards

Conditioner:

One

TransferType:

One

Forward

Reverse

Combined

Buff



| et T.Oil |   |
|----------|---|
| 0.0      |   |
| 500      |   |
| 2.5 550  |   |
| 5.1 1500 | П |
| 2.5 1850 |   |
| 2.5 900  | П |
| 2.5 1000 | П |
| .9 1850  |   |
| .5 0     |   |

5 2L 2R 18 37 22.9 20.4 11R 18 18 20.4 17.9 12L 6 10L 11R 18 20 17.9 15.4 2R 37 15.4 2L 14 13.5 8 2R 10 0 13.5 0.0 -13 9 2L Forward Reverse More

3L-7L:18L-18R

8L-12L:18L-18R

dropbrush at 33ft.

Item



18L-18R:12R-8R

18L-18R:7R-3R

| Description             | Outside Track:Middle | Middle Track:Middle | Inside Track:Middle | MIddle: Inside Track | Middle:Middle Track | Middle:Outside Track |  |
|-------------------------|----------------------|---------------------|---------------------|----------------------|---------------------|----------------------|--|
| Track Zone Ratio        | 8.6                  | 4.45                | 1.28                | 1.01                 | 4.03                | 8.6                  |  |
| Forward Oil Reverse Oil |                      |                     |                     |                      |                     |                      |  |
| 1350                    |                      |                     |                     |