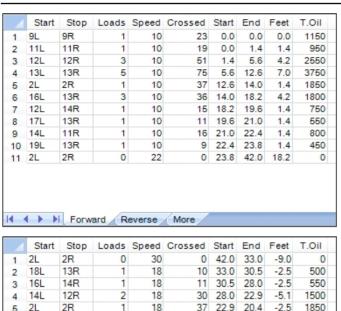

## Lt,-Med. Vol. House Pattern 22+mls.

Oil Pattern Distance: 42 Feet **Reverse Brush Drop:** Oil Per Board: 50 uL 33 Feet **Forward Oil Total: Reverse Oil Total:** 14.6 mL 8.15 mL **Volume Oil Total:** 22.75 mL Forward Boards Crossed: 292 Boards Reverse Boards Crossed: 163 Boards **Total Boards Crossed:** 455 Boards

| et T.Oil |   |
|----------|---|
| 0.0      |   |
| 500      |   |
| 2.5 550  |   |
| 5.1 1500 | П |
| 2.5 1850 |   |
| 2.5 900  | П |
| 2.5 1000 | П |
| .9 1850  |   |
| .5 0     |   |

5 2L 2R 18 37 22.9 20.4 11R 18 18 20.4 17.9 12L 6 10L 11R 18 20 17.9 15.4 2R 37 15.4 2L 14 13.5 8 2R 10 0 13.5 0.0 -13 9 2L Forward Reverse More