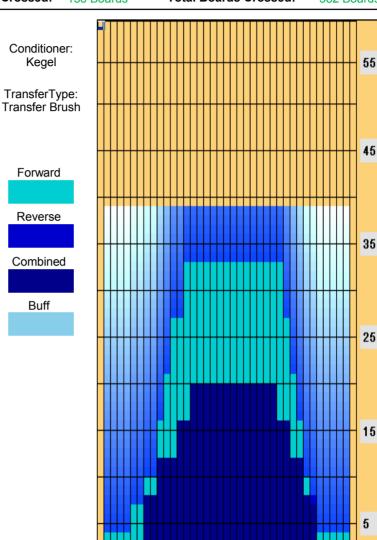

## 2011 Women's US Open

Oil Pattern Distance:39 FeetOil Per Board:40 uLForward Oil Total:17.04 mLReverse Oil Total:6.24 mLVolume Oil Total:23.28 mLForward Boards Crossed:426 BoardsReverse Boards Crossed:156 BoardsTotal Boards Crossed:582 Boards