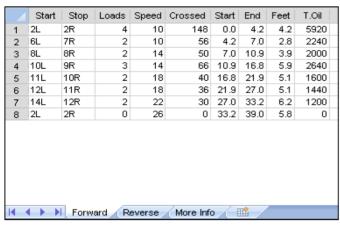

| Forward Reverse More Info |                                  |      |       |       |         |       |      |       |       |  |  |  |
|---------------------------|----------------------------------|------|-------|-------|---------|-------|------|-------|-------|--|--|--|
|                           |                                  |      |       |       |         |       |      |       |       |  |  |  |
|                           | Start                            | Stop | Loads | Speed | Crossed | Start | End  | Feet  | T.Oil |  |  |  |
| 1                         | 2L                               | 2R   | 0     | 30    | 0       | 39.0  | 20.0 | -19.0 | 0     |  |  |  |
| 2                         | 15L                              | 13R  | 2     | 14    | 26      | 20.0  | 16.1 | -3.9  | 1040  |  |  |  |
| 3                         | 13L                              | 11R  | 2     | 14    | 34      | 16.1  | 12.2 | -3.9  | 1360  |  |  |  |
| 4                         | 10L                              | 9R   | 2     | 14    | 44      | 12.2  | 8.3  | -3.9  | 1760  |  |  |  |
| 5                         | 8L                               | 7R   | 2     | 10    | 52      | 8.3   | 5.5  | -2.8  | 2080  |  |  |  |
| 6                         | 2L                               | 2R   | 0     | 10    | 0       | 5.5   | 0.0  | -5.5  | 0     |  |  |  |
|                           |                                  |      |       |       |         |       |      |       |       |  |  |  |
|                           |                                  |      |       |       |         |       |      |       |       |  |  |  |
|                           |                                  |      |       |       |         |       |      |       |       |  |  |  |
|                           |                                  |      |       |       |         |       |      |       |       |  |  |  |
|                           |                                  |      |       |       |         |       |      |       |       |  |  |  |
|                           |                                  |      |       |       |         |       |      |       |       |  |  |  |
|                           |                                  |      |       |       |         |       |      |       |       |  |  |  |
|                           |                                  |      |       |       |         |       |      |       |       |  |  |  |
|                           |                                  |      |       |       |         |       |      |       |       |  |  |  |
| I <b>4</b> →              | ← → ▶  Forward Reverse More Info |      |       |       |         |       |      |       |       |  |  |  |