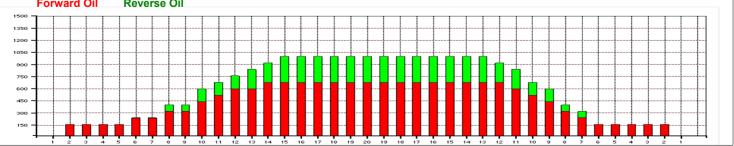

Reverse Drop Brush at 30'

| Item                    | 3L-7L:18L-18R        | 8L-12L:18L-18R      | 13L-17L:18L-18R     | 18L-18R:17R-13R      | 18L-18R:12R-8R      | 18L-18R:7R-3R        |  |  |  |  |  |
|-------------------------|----------------------|---------------------|---------------------|----------------------|---------------------|----------------------|--|--|--|--|--|
| Description             | Outside Track:Middle | Middle Track:Middle | Inside Track:Middle | Middle: Inside Track | Middle:Middle Track | Middle:Outside Track |  |  |  |  |  |
| Track Zone Ratio        | 5.21                 | 1.76                | 1.05                | 1                    | 1.45                | 5.21                 |  |  |  |  |  |
| Forward Oil Reverse Oil |                      |                     |                     |                      |                     |                      |  |  |  |  |  |