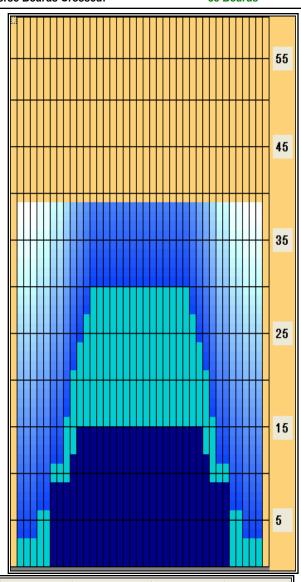

## 2010 USBC Women's Championships\_El Paso

Oil Per Board: 50 uL Oil Pattern Distance: 39 Feet Volume Oil Total: 21.15 mL Total Boards Crossed: 423 Boards

Forward Oil Total: 16.75 mL Reverse Oil Total: 4.4 mL
Forward Boards Crossed: 335 Boards Reverse Boards Crossed: 88 Boards

Notes: Drop Brush 30'

|       | Start | Stop | Loads  | Speed  | Crossed   | Start | End  | Feet | T.Oil |  |
|-------|-------|------|--------|--------|-----------|-------|------|------|-------|--|
| 1     | 2L    | 2R   | 3      | 14     | 111       | 0.0   | 3.9  | 3.9  | 5550  |  |
| 2     | 5L    | 5R   | 1      | 18     | 31        | 3.9   | 6.4  | 2.5  | 1550  |  |
| 3     | 7L    | 7R   | 2      | 18     | 54        | 6.4   | 11.5 | 5.1  | 2700  |  |
| 4     | 9L    | 9R   | 2      | 18     | 46        | 11.5  | 16.6 | 5.1  | 2300  |  |
| 5     | 10L   | 10R  | 2      | 18     | 42        | 16.6  | 21.7 | 5.1  | 2100  |  |
| 6     | 11L   | 11R  | 1      | 18     | 19        | 21.7  | 24.2 | 2.5  | 950   |  |
| 7     | 12L   | 12R  | 1      | 22     | 17        | 24.2  | 27.3 | 3.1  | 850   |  |
| 8     | 13L   | 13R  | 1      | 22     | 15        | 27.3  | 30.4 | 3.1  | 750   |  |
| 9     | 2L    | 2R   | 0      | 22     | 0         | 30.4  | 32.0 | 1.6  | 0     |  |
| 10    | 2L    | 2R   | 0      | 26     | 0         | 32.0  | 39.0 | 7.0  | 0     |  |
|       |       |      |        |        |           |       |      |      |       |  |
| K   < | > >   | Forw | ard Re | everse | More Info |       |      |      |       |  |

|   | Start | Stop | Loads | Speed | Crossed | Start | End  | Feet  | T.Oil |
|---|-------|------|-------|-------|---------|-------|------|-------|-------|
| 1 | 2L    | 2R   | 0     | 30    | 0       | 39.0  | 15.0 | -24.0 | 0     |
| 2 | 11L   | 11R  | 1     | 18    | 19      | 15.0  | 12.5 | -2.5  | 950   |
| 3 | 10L   | 10R  | 2     | 14    | 42      | 12.5  | 8.6  | -3.9  | 2100  |
| 4 | 7L    | 7R   | 1     | 14    | 27      | 8.6   | 6.7  | -1.9  | 1350  |
| 5 | 2L    | 2R   | 0     | 10    | 0       | 6.7   | 0.0  | -6.7  | 0     |
|   |       |      |       |       |         |       |      |       |       |