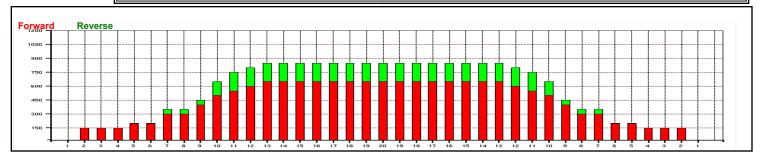

Notes: Drop Brush 30'

|       | Start | Stop | Loads  | Speed  | Crossed   | Start | End  | Feet | T.Oil |  |
|-------|-------|------|--------|--------|-----------|-------|------|------|-------|--|
| 1     | 2L    | 2R   | 3      | 14     | 111       | 0.0   | 3.9  | 3.9  | 5550  |  |
| 2     | 5L    | 5R   | 1      | 18     | 31        | 3.9   | 6.4  | 2.5  | 1550  |  |
| 3     | 7L    | 7R   | 2      | 18     | 54        | 6.4   | 11.5 | 5.1  | 2700  |  |
| 4     | 9L    | 9R   | 2      | 18     | 46        | 11.5  | 16.6 | 5.1  | 2300  |  |
| 5     | 10L   | 10R  | 2      | 18     | 42        | 16.6  | 21.7 | 5.1  | 2100  |  |
| 6     | 11L   | 11R  | 1      | 18     | 19        | 21.7  | 24.2 | 2.5  | 950   |  |
| 7     | 12L   | 12R  | 1      | 22     | 17        | 24.2  | 27.3 | 3.1  | 850   |  |
| 8     | 13L   | 13R  | 1      | 22     | 15        | 27.3  | 30.4 | 3.1  | 750   |  |
| 9     | 2L    | 2R   | 0      | 22     | 0         | 30.4  | 32.0 | 1.6  | 0     |  |
| 10    | 2L    | 2R   | 0      | 26     | 0         | 32.0  | 39.0 | 7.0  | 0     |  |
|       |       |      |        |        |           |       |      |      |       |  |
| K   < | > >   | Forw | ard Re | everse | More Info |       |      |      |       |  |

|   | Start | Stop | Loads | Speed | Crossed | Start | End  | Feet  | T.Oil |
|---|-------|------|-------|-------|---------|-------|------|-------|-------|
| 1 | 2L    | 2R   | 0     | 30    | 0       | 39.0  | 15.0 | -24.0 | 0     |
| 2 | 11L   | 11R  | 1     | 18    | 19      | 15.0  | 12.5 | -2.5  | 950   |
| 3 | 10L   | 10R  | 2     | 14    | 42      | 12.5  | 8.6  | -3.9  | 2100  |
| 4 | 7L    | 7R   | 1     | 14    | 27      | 8.6   | 6.7  | -1.9  | 1350  |
| 5 | 2L    | 2R   | 0     | 10    | 0       | 6.7   | 0.0  | -6.7  | 0     |
|   |       |      |       |       |         |       |      |       |       |