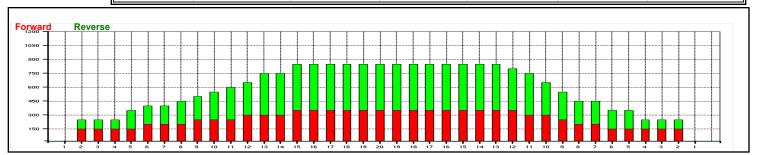

## 2009 USBC Queens - Reno, NV

Oil Per Board: 50 uL Oil Pattern Distance: 38 Feet Volume Oil Total: 22.3 mL Total Boards Crossed: 446 Boards

Forward Oil Total: 9.75 mL Reverse Oil Total: 12.55 mL

Forward Boards Crossed: 195 Boards Reverse Boards Crossed: 251 Boards

|                                                     | Start | Stop | Loads | Speed | Crossed | Start | End  | Feet | T.Oil |  |
|-----------------------------------------------------|-------|------|-------|-------|---------|-------|------|------|-------|--|
| 1                                                   | 2L    | 2R   | 3     | 14    | 111     | 0.0   | 3.9  | 3.9  | 5550  |  |
| 2                                                   | 6L    | 7R   | 1     | 14    | 28      | 3.9   | 5.8  | 1.9  | 1400  |  |
| 3                                                   | 9L    | 9R   | 1     | 18    | 23      | 5.8   | 8.3  | 2.5  | 1150  |  |
| 4                                                   | 12L   | 10R  | 1     | 18    | 19      | 8.3   | 10.8 | 2.5  | 950   |  |
| 5                                                   | 15L   | 12R  | 1     | 18    | 14      | 10.8  | 13.3 | 2.5  | 700   |  |
| 6                                                   | 2L    | 2R   | 0     | 18    | 0       | 13.3  | 24.0 | 10.7 | 0     |  |
| 7                                                   | 2L    | 2R   | 0     | 22    | 0       | 24.0  | 31.0 | 7.0  | 0     |  |
| 8                                                   | 2L    | 2R   | 0     | 30    | 0       | 31.0  | 38.0 | 7.0  | 0     |  |
| ▼ ▼ ▼ Forward     Reverse     More Info             |       |      |       |       |         |       |      |      |       |  |
|                                                     |       |      |       |       |         |       |      |      |       |  |
| Start Stop Loads Speed Crossed Start End Feet T.Oil |       |      |       |       |         |       |      |      |       |  |

| Report Date  |
|--------------|
| 5/11/2009    |
| Conditioner: |
| Navigate     |

TransferType: Transfer Brush

Forward Oil
Reverse Oil
Combined Oil
Buff Area

| 1<br>2<br>3<br>4<br>5     | 2L<br>15L<br>13L<br>11L | 2R<br>13R<br>11R | 0<br>1<br>2 | 30<br>22 | 0<br>13 | 38.0<br>32.0 | 32.0<br>28.9 | -6.0<br>-3.1 | 0<br>650 |  |
|---------------------------|-------------------------|------------------|-------------|----------|---------|--------------|--------------|--------------|----------|--|
| 3<br>4                    | 13L                     | 11R              |             |          | 13      | 32.0         | 28.9         | .3.1         | 650      |  |
| 4                         |                         |                  | 2           | 22       |         |              | 20.0         | -0.1         | 030      |  |
|                           | 111                     |                  | _           | 22       | 34      | 28.9         | 22.7         | -6.2         | 1700     |  |
| 5                         |                         | 10R              | 1           | 18       | 20      | 22.7         | 20.2         | -2.5         | 1000     |  |
|                           | 10L                     | 9R               | 1           | 18       | 22      | 20.2         | 17.7         | -2.5         | 1100     |  |
| 6                         | 8L                      | 7R               | 1           | 14       | 26      | 17.7         | 15.8         | -1.9         | 1300     |  |
| 7                         | 5L                      | 5R               | 2           | 14       | 62      | 15.8         | 11.9         | -3.9         | 3100     |  |
| 8                         | 2L                      | 2R               | 2           | 14       | 74      | 11.9         | 8.0          | -3.9         | 3700     |  |
| 9                         | 2L                      | 2R               | 0           | 14       | 0       | 8.0          | 0.0          | -8.0         | 0        |  |
|                           |                         |                  |             |          |         |              |              |              |          |  |
| Forward Reverse More Info |                         |                  |             |          |         |              |              |              |          |  |