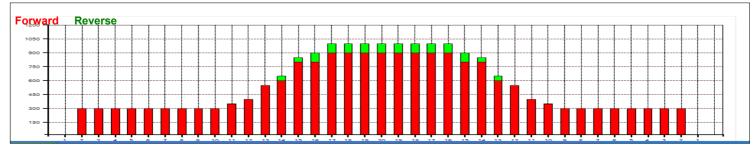

## WTBA Paris (47') DB\_11

| Dil Per Board: <sup>50</sup> uL Oil Pattern Distance: <sup>47</sup> Feet             |                                                                                                                                 |                                                         |                                                                   |                                            |                                                                                                                                           | Volume Oil Total: 20.5 mL Total Be                         |                               |                                                                       |                           |             | oards Crossed: 410 Boards |        |    |       |                |     |                |       |    |              |                                               |
|--------------------------------------------------------------------------------------|---------------------------------------------------------------------------------------------------------------------------------|---------------------------------------------------------|-------------------------------------------------------------------|--------------------------------------------|-------------------------------------------------------------------------------------------------------------------------------------------|------------------------------------------------------------|-------------------------------|-----------------------------------------------------------------------|---------------------------|-------------|---------------------------|--------|----|-------|----------------|-----|----------------|-------|----|--------------|-----------------------------------------------|
| Forward Oil Total: 19.3 mL<br>Forward Boards Crossed: 386 Boards                     |                                                                                                                                 |                                                         |                                                                   |                                            |                                                                                                                                           | Reverse Oil Total:<br>Reverse Boards Crossed:              |                               |                                                                       |                           |             | 1.2 mL<br>24 Boards       |        |    |       |                |     |                |       |    |              |                                               |
| opBrush                                                                              |                                                                                                                                 |                                                         |                                                                   |                                            |                                                                                                                                           |                                                            |                               |                                                                       |                           |             |                           |        |    |       |                |     |                |       |    |              | - 55                                          |
| Start<br>2 11L<br>2 11L<br>3 12L<br>4 13L<br>5 14L<br>6 15L<br>7 17L<br>8 2L<br>9 2L | Stop           2R           10R           11R           12R           13R           14R           16R           2R           2R | Loads<br>6<br>1<br>1<br>3<br>1<br>4<br>2<br>0<br>0<br>0 | Speed<br>10<br>14<br>18<br>18<br>18<br>18<br>18<br>18<br>22<br>30 | 14<br>48<br>16<br>0                        | Start           0.0           7.0           8.9           11.4           19.0           21.5           31.7           36.8           41.0 | 7.0<br>8.9<br>11.4<br>19.0<br>21.5<br>31.7<br>36.8<br>41.0 |                               | T.Oil<br>11100<br>1000<br>900<br>2400<br>700<br>2400<br>800<br>0<br>0 | Type Ir<br>Select<br>Forw | One<br>/ard |                           |        |    |       |                |     |                |       |    |              | - 45                                          |
|                                                                                      |                                                                                                                                 |                                                         |                                                                   |                                            |                                                                                                                                           |                                                            |                               |                                                                       | Reve                      | 5158        |                           |        |    |       |                |     |                |       |    |              |                                               |
| Start<br>2 2L<br>2 16L<br>3 14L                                                      | Stop<br>2R<br>15R<br>13R<br>2R                                                                                                  |                                                         |                                                                   | More Info<br>Crossed<br>0<br>10<br>14<br>0 | Start<br>47.0<br>14.0                                                                                                                     | 14.0<br>10.9<br>8.4                                        |                               | T.Oil<br>0<br>500<br>700<br>0                                         |                           | bined       |                           |        |    |       |                |     |                |       |    |              |                                               |
| Start<br>1 2L<br>2 16L<br>3 14L<br>4 2L                                              | Stop<br>2R<br>15R<br>13R<br>2R                                                                                                  | Loads<br>0<br>1<br>1<br>0                               | Speed<br>30<br>22<br>18<br>14                                     | Crossed<br>0<br>10<br>14                   | Start<br>47.0<br>14.0<br>10.9<br>8.4                                                                                                      | End 14.0 - 10.9 8.4                                        | -33.0<br>-3.1<br>-2.5<br>-8.4 | 0<br>500<br>700                                                       | Com                       | Ibined      | 16L-22                    | 0:20-1 | 68 | 20-16 | R:15-11        |     | 20-16R:        | 10-6R | 20 | -16R:        | <ul> <li>25</li> <li>15</li> <li>5</li> </ul> |
| Start<br>1 2L<br>2 16L<br>3 14L<br>4 2L                                              | Stop<br>2R<br>15R<br>13R<br>2R                                                                                                  | Loads<br>0<br>1<br>1<br>0                               | Speed<br>30<br>22<br>18<br>14<br>14                               | Crossed<br>0<br>10<br>14<br>0              | Start<br>47.0<br>14.0<br>10.9<br>8.4                                                                                                      | End 1<br>14.0 -<br>10.9<br>8.4<br>0.0                      | -33.0<br>-3.1<br>-2.5<br>-8.4 | 0<br>500<br>700<br>0                                                  | Com<br>Buff<br>6L-20 16   | lbined      |                           | 0.20-1 | 6R |       | R:15-11<br>670 | R 2 | 20-16R:<br>31( |       | 20 | +16R:<br>300 | <b>15</b>                                     |